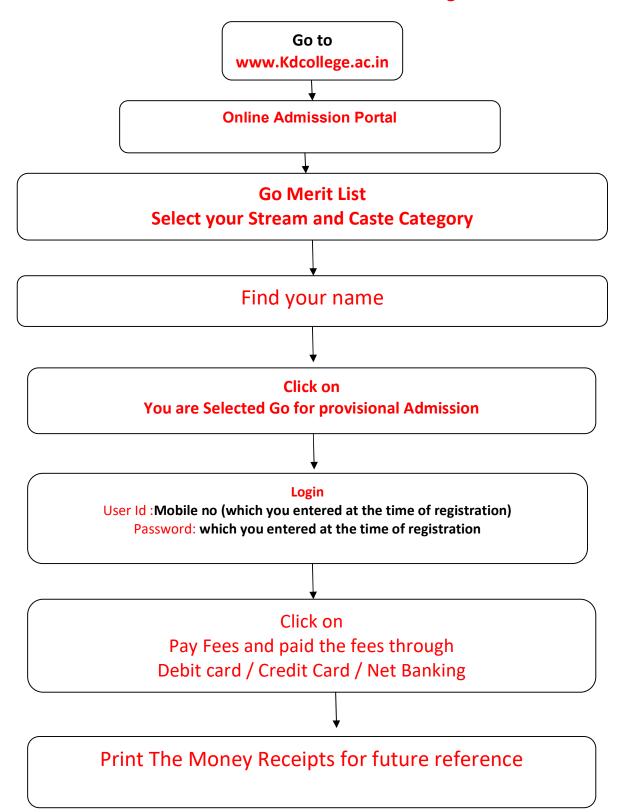

Notice Date: 02/09/2022

### Online Counselling of 1<sup>st</sup> Semesterdifferent classes for the session 2022 - 2023

#### **Procedure of Online Counselling**



# Help Line :+917908660149

(Help Line Number will be Available from 10.a.m to 05.00 pm On each working days except Sunday &holidays)

# 8th Phase Admission Allowed List

|                         | Date and Time            | Serial Numbers                  |     |     |         |         |                      |
|-------------------------|--------------------------|---------------------------------|-----|-----|---------|---------|----------------------|
| Subject                 |                          | General<br>( Combined<br>list ) | SC  | ST  | OBC – A | OBC - B | Physical<br>Handicap |
| English                 |                          | 160 to 161                      | 0   | 0   | 0       | 0       | 0                    |
| Bengali                 | 03/09/2022<br>12.00 noo